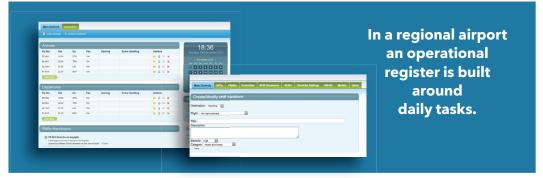

#### Daily Journal – Real time performance at your fingertips

- Tosca platform is a web application to monitor performance data on flight and operations.
- It provides digital shift handovers and daily sign off checks for key operations, including ground handling.
- This delivers higher integration of task support and risk management capacity for people on the ground.
- It also allows task assignment and KPI monitoring for management.
- The data collected offers analytics and real-time auditing for airports, on human and technical performance metrics.