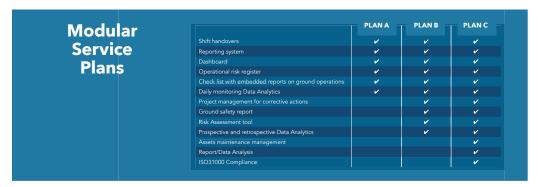

#### Daily Journal – Real time performance at your fingertips

- Tosca platform is a web application to monitor performance data on flight and operations.
- It provides digital shift handovers and daily sign off checks for key operations, including ground handling.
- This delivers higher integration of task support and risk management capacity for people on the ground.
- It also allows task assignment and KPI monitoring for management.
- The data collected offers analytics and real-time auditing for airports, on human and technical performance metrics.