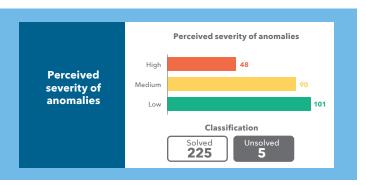

### **PRODUCTIVITY**

50% reduction in hours spent paper processing

**SAFETY** 

30% decrease in operational incidents

Clarity around who has to do what

> **Dealing with time** critical info

**Decreasing human error** 